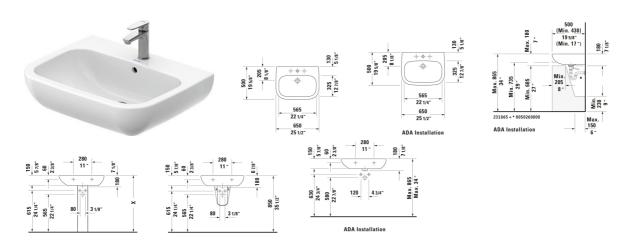

All drawings contain the necessary measurements which are subject to standard tolerances. They are stated in inch & mm and are non-binding. Exact measurements, in particular for customized installation scenarios, can only be taken from the finished ceramic piece.