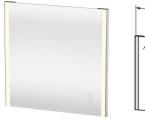

## XSquare Mirror # XS7012000006000

|< 31 1/2 " >|

| Mirror                                                                                                                                                                                                                                                                                                                                                                                                                                                   | Dimension | Weight    | Order number    |
|----------------------------------------------------------------------------------------------------------------------------------------------------------------------------------------------------------------------------------------------------------------------------------------------------------------------------------------------------------------------------------------------------------------------------------------------------------|-----------|-----------|-----------------|
| Chrome High Gloss, Icon-Version, Illuminant: LED frame light fields Sidewise, 49 Watt, Light Activation Type: Touchless panel operating unit Bottom, Front, Right, Indirect lighting Top, Bottom, Setting of light color with memory effect, 2700 - 6,500 Kelvin, Dimming function: Integrated, De-fogging system: Integrated, With automatic shut-off, Service life of illuminant: > 30000 h, Replaceable Light: No, Energy efficiency class D, UL: Yes | 1         |           |                 |
| Colors                                                                                                                                                                                                                                                                                                                                                                                                                                                   |           |           |                 |
| 00 White                                                                                                                                                                                                                                                                                                                                                                                                                                                 |           |           |                 |
| Variant                                                                                                                                                                                                                                                                                                                                                                                                                                                  |           |           |                 |
|                                                                                                                                                                                                                                                                                                                                                                                                                                                          |           | 24.251 lb | XS7012000006000 |
|                                                                                                                                                                                                                                                                                                                                                                                                                                                          |           |           |                 |
|                                                                                                                                                                                                                                                                                                                                                                                                                                                          |           |           |                 |