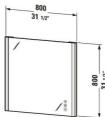

## XSquare Mirror # XS7012000006000

|< 31 1/2 " >|

| Mirror                                                                                                                                                                                                                                                                                                                                                                                                                                                   | Dimension | Weight    | Order number    |
|----------------------------------------------------------------------------------------------------------------------------------------------------------------------------------------------------------------------------------------------------------------------------------------------------------------------------------------------------------------------------------------------------------------------------------------------------------|-----------|-----------|-----------------|
| Chrome High Gloss, Icon-Version, Illuminant: LED frame light fields Sidewise, 49 Watt, Light Activation Type: Touchless panel operating unit Bottom, Front, Right, Indirect lighting Top, Bottom, Setting of light color with memory effect, 2700 - 6,500 Kelvin, Dimming function: Integrated, De-fogging system: Integrated, With automatic shut-off, Service life of illuminant: > 30000 h, Replaceable Light: No, Energy efficiency class D, UL: Yes | 1         |           |                 |
| Colors                                                                                                                                                                                                                                                                                                                                                                                                                                                   |           |           |                 |
| 00 White                                                                                                                                                                                                                                                                                                                                                                                                                                                 |           |           |                 |
| Variant                                                                                                                                                                                                                                                                                                                                                                                                                                                  |           |           |                 |
|                                                                                                                                                                                                                                                                                                                                                                                                                                                          |           | 24.251 lb | XS7012000006000 |
|                                                                                                                                                                                                                                                                                                                                                                                                                                                          |           |           |                 |
|                                                                                                                                                                                                                                                                                                                                                                                                                                                          |           |           |                 |

All drawings contain the necessary measurements which are subject to standard tolerances. They are stated in inch & mm and are non-binding. Exact measurements, in particular for customized installation scenarios, can only be taken from the finished ceramic piece.